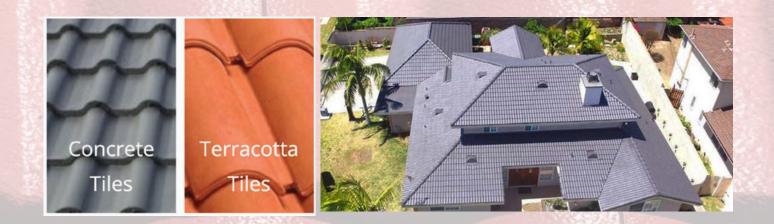

## Acrylic Roofing Membrane

NuFlex is a fine particle size, wet adhesion promoted acrylic emulsion coating for cement and roof tiles and all masonry surfaces Its technically advanced formula and 100% acrylic resin guarantees maximum durability and performance under the most adverse weather conditions. **NuFlex** is available in 29 standard colours and can be custom tinted.

**NuFlex** is a non-yellowing coating and will provide a waterproof, non-colour fading protective coating for a minimum of ten years with correct application and preparation.. Benefits:

Guaranteed inter-coat adhesion Excellent gloss and colour retention Improved mould, fungus and lichen resistance 100% waterproofing guaranteed Flexible and durable Fast dr olication UV resistant High build coating fo NuTech porous and rough tile surfaces