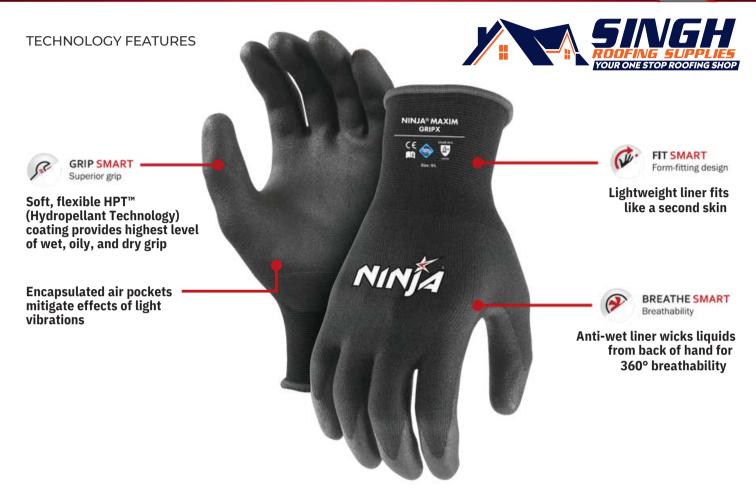

## GripX

Superior liquid resistance with an

excellent wet, dry and oil grip.

**GENERAL PURPOS PRŒTECTION RANGE** 

### **SPECIFICATIONS**

| xim GripX                     |
|-------------------------------|
| cm                            |
| T™ (Hydropellent Technology)  |
| lm Dipped                     |
| ack                           |
| lon and Spandex Knitted Liner |
| ack                           |
|                               |