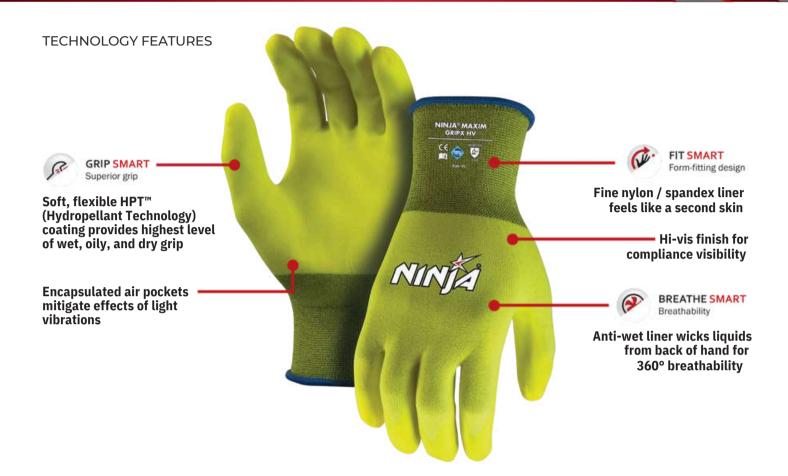

# GripXHV

NSINUJA perior liquid resistance with an excellent PROTECTION wet, dry and oil grip and like in the second wet, dry and oil grip, and hi-vis for compliance visibility.

**GENERAL PURPOS RANGE** 

### PERFORMANCE STANDARDS & PROPERTIES

| Risk Scale | LOW |   |   | <b></b> | VER | / HIGH |
|------------|-----|---|---|---------|-----|--------|
| Abrasion   | 0   | 1 | 2 | 3       | 4   | -      |
| Tear       | 0   | 1 | 2 | 3       | 4   | -      |
| Puncture   | 0   | 1 | 2 | 3       | 4   | -      |

### **SPECIFICATIONS**

| <b>Product Code</b>     | NIGRPXHPTFY Maxim GripX HV     |  |  |  |
|-------------------------|--------------------------------|--|--|--|
| Description             | 25 cm HPT™ (Hydropellent       |  |  |  |
| Length                  | Technology) Palm Dipped Hi-Vis |  |  |  |
| Coating                 | Yellow Nylon and Spandex       |  |  |  |
| <b>Coating Variants</b> | Knitted Liner Hi-Vis Yellow    |  |  |  |
| <b>Coating Colour</b>   |                                |  |  |  |
| Liner                   |                                |  |  |  |
| Liner Colour            |                                |  |  |  |